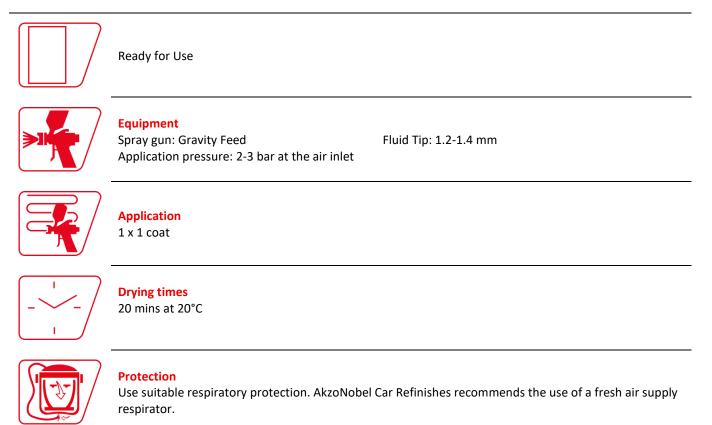

## **Technical Information** Wanda 1K Multi Plastic Primer W2.01.01 APAC 24 Nov 2017

| Suitable<br>substrates                              | All plastic substrates of automotive parts with the exception of pure PE (polyethylene).                                                                                                                                                                                                                                                                                                            |
|-----------------------------------------------------|-----------------------------------------------------------------------------------------------------------------------------------------------------------------------------------------------------------------------------------------------------------------------------------------------------------------------------------------------------------------------------------------------------|
| Surface<br>preparation                              | Clean substrate (without OEM Primer) with warm water and detergent, degrease the substrate and scuff with very fine (grey) scuff pad, degrease again and remove dust with a tack rag prior to Wanda Multi Plastic Primer application.                                                                                                                                                               |
| Mixing Ratio                                        | None. Shake well before use                                                                                                                                                                                                                                                                                                                                                                         |
| Viscosity                                           | 14-16 seconds using DIN #4 Cup at 20°C                                                                                                                                                                                                                                                                                                                                                              |
| Pot life                                            | None, shake well before use.                                                                                                                                                                                                                                                                                                                                                                        |
| Spray gun set-<br>up and<br>application<br>pressure | Gravity feed 1.2-1.4 mm 2-3 bar at the spray gun air inlet                                                                                                                                                                                                                                                                                                                                          |
| Application                                         | Apply one even, thin flowing coat.<br><b>Note:</b> minimum application temperature 15°C<br>After 20 minutes at 20°C Wanda Multi Plastic Primer can be over coated with Wanda 2K Primer, Wanda<br>basecoat or Wanda 2K topcoat. If the overcoat time exceeds 24 hr, abrade the surface with ultrafine<br>abrasive scuff pad (3M), degrease and apply one flowing coat of Wanda Multi Plastic Primer. |
| Film thickness                                      | DFT: Approx.4-7 μm per coat.                                                                                                                                                                                                                                                                                                                                                                        |
| Drying time                                         | 20 mins at 20°C                                                                                                                                                                                                                                                                                                                                                                                     |
| Theoretical<br>coverage                             | 11.4 m <sup>2</sup> /L at layer thickness of 1 micron<br>Note: The practical coverage depends on several factors, including shape of the construction, roughness                                                                                                                                                                                                                                    |
|                                                     | of surface, method of application being used and conditions of application.                                                                                                                                                                                                                                                                                                                         |
| Cleaning of equipment                               | Use Wanda 2K Thinner (any).                                                                                                                                                                                                                                                                                                                                                                         |
| Shelf life                                          | 24 months at 20°C                                                                                                                                                                                                                                                                                                                                                                                   |